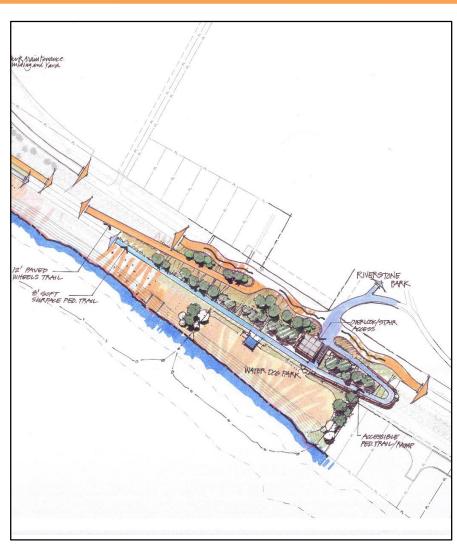

n the public space.













## Atlas Waterfront Project Overview















#### A Few Site Facts

- Project area is +/-60 acres
- Waterfront Public Space:
  - +/-15 acres
  - +/- 3,700 lineal feet of shoreline
- Upland Public Space +/-10 acres
- Urban Renewal Districts
  - Expanded Lake District
  - Expanded River District
  - New Atlas District















## Completed Site Fill With I-90 Export Soils

















# Completed Site Fill With I-90 Export Soils









































































### **Shoreline Stabilization**



















#### **Shoreline Stabilization**





























































# Water Access Dog Park























#### Water Access Dog Park and Riverstone Connection































#### Restored Beach















#### Accessible Beach





































#### Park Area















# Parking

















# Accessible Kayak/SUP Launch























#### Picnic Shelter & Restrooms





















#### Food Truck Vendor Area























# Playground





































## Prairie Trail Crossing Options at Suzanne Road















#### **Trail Cross Sections**















#### Trail Section A-A















#### Overview















#### Trail Section B-B















#### Overview















#### Trail Section C-C

























































































































#### Docks



Generates