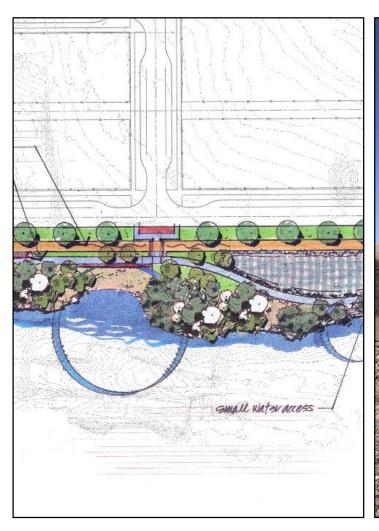

te CDA Meeting May 15, 2019











### Presentation Objective

Provide you with enough conceptual level detail, using plans, sketches and images, so you can provide comments that will continue to help us design the public space.













## Atlas Waterfront Project Overview















#### A Few Site Facts

- Project area is +/-60 acres
- Waterfront Public Space:
  - +/-15 acres
  - +/- 3,700 lineal feet of shoreline
- Upland Public Space +/-10 acres
- Urban Renewal Districts
  - Expanded Lake District
  - Expanded River District
  - New Atlas District















## Completed Site Fill With I-90 Export Soils

















# Completed Site Fill With I-90 Export Soils









































































### **Shoreline Stabilization**



















#### **Shoreline Stabilization**





























































# Water Access Dog Park























#### Water Access Dog Park and Riverstone Connection































#### Restored Beach















#### Accessible Beach





































#### Park Area















# Parking

















# Accessible Kayak/SUP Launch























#### Picnic Shelter & Restrooms





















#### Food Truck Vendor Area























# Playground





































## Prairie Trail Crossing Options at Suzanne Road















#### **Trail Cross Sections**















#### Trail Section A-A















#### Overview















#### Trail Section B-B