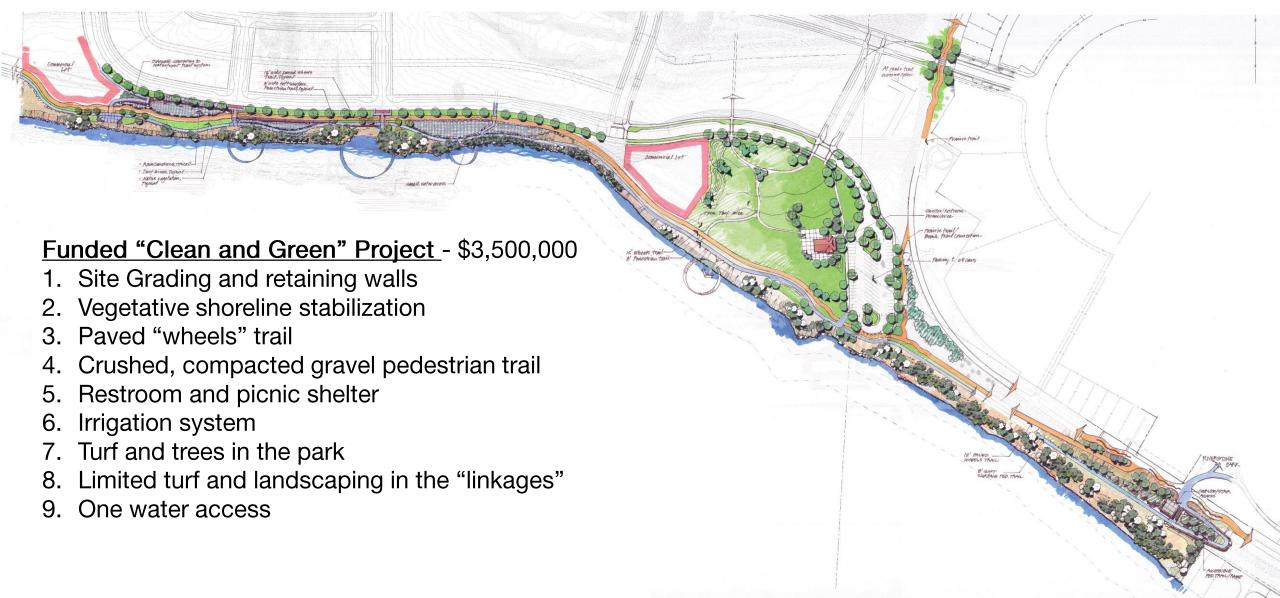

District Funding Workshop March 28, 2019
- 2. City Council Meeting May 7, 2019
- 3. Ignite CDA Meeting May 15, 2019











### Presentation Objective

Provide you with enough conceptual level detail, using plans, sketches and images, so you can provide comments that will continue to help us design the public space.













## Atlas Waterfront Project Overview















#### A Few Site Facts

- Project area is +/-60 acres
- Waterfront Public Space:
  - +/-15 acres
  - +/- 3,700 lineal feet of shoreline
- Upland Public Space +/-10 acres
- Urban Renewal Districts
  - Expanded Lake District
  - Expanded River District
  - New Atlas District















## Completed Site Fill With I-90 Export Soils

















# Completed Site Fill With I-90 Export Soils









































































### **Shoreline Stabilization**



















#### **Shoreline Stabilization**





























































# Water Access Dog Park























#### Water Access Dog Park and Riverstone Connection































#### Restored Beach















#### Accessible Beach





































#### Park Area















# Parking

















# Accessible Kayak/SUP Launch























#### Picnic Shelter & Restrooms





















#### Food Truck Vendor Area























# Playground





































## Prairie Trail Crossing Options at Suzanne Road















#### **Trail Cross Sections**