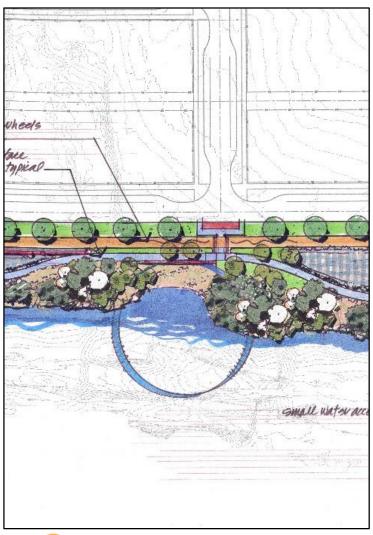

ion Objective

Provide you with enough conceptual level detail, using plans, sketches and images, so you can provide comments that will continue to help us design the public space.













## Atlas Waterfront Project Overview















#### A Few Site Facts

- Project area is +/-60 acres
- Waterfront Public Space:
  - +/-15 acres
  - +/- 3,700 lineal feet of shoreline
- Upland Public Space +/-10 acres
- Urban Renewal Districts
  - Expanded Lake District
  - Expanded River District
  - New Atlas District















## Completed Site Fill With I-90 Export Soils

















# Completed Site Fill With I-90 Export Soils









































































### **Shoreline Stabilization**



















#### **Shoreline Stabilization**





























































# Water Access Dog Park























#### Water Access Dog Park and Riverstone Connection































#### Restored Beach















#### Accessible Beach





































#### Park Area















# Parking

















# Accessible Kayak/SUP Launch























#### Picnic Shelter & Restrooms





















#### Food Truck Vendor Area























# Playground





































## Prairie Trail Crossing Options at Suzanne Road















#### **Trail Cross Sections**















#### Trail Section A-A















#### Overview















#### Trail Section B-B















#### Overview















#### Tr