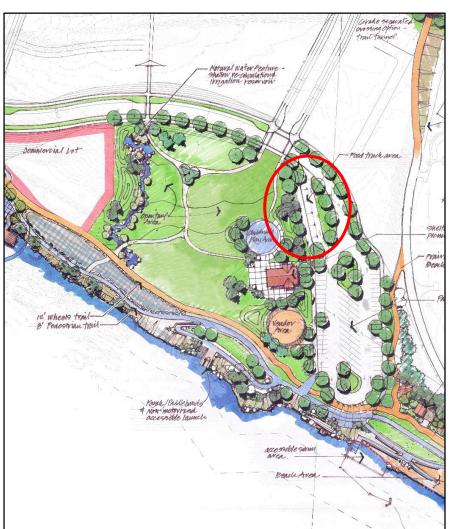

ded River District
  - New Atlas District















## Completed Site Fill With I-90 Export Soils

















# Completed Site Fill With I-90 Export Soils









































































### **Shoreline Stabilization**



















#### **Shoreline Stabilization**





























































# Water Access Dog Park























#### Water Access Dog Park and Riverstone Connection































#### Restored Beach















#### Accessible Beach





































#### Park Area















# Parking

















# Accessible Kayak/SUP Launch























#### Picnic Shelter & Restrooms





















#### Food Truck Vendor Area























# Playground





































## Prairie Trail Crossing Options at Suzanne Road















#### **Trail Cross Sections**















#### Trail Section A-A















#### Overview















#### Trail Section B-B















#### Overview















#### Trail Section C-C

























































































































#### Docks



Generates park maintenance revenue

# On Going Comment Opportunities