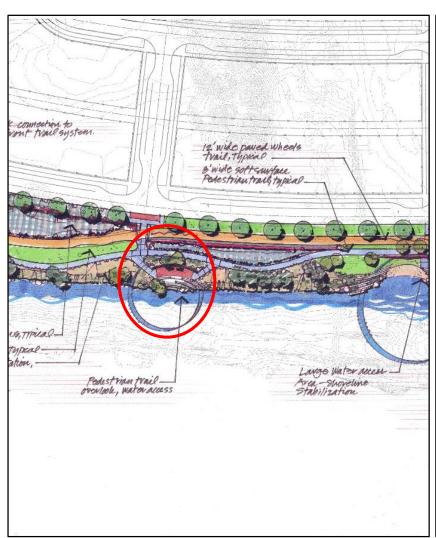

ess Dog Park and Riverstone Connection































#### Restored Beach















#### Accessible Beach





































#### Park Area















# Parking

















# Accessible Kayak/SUP Launch























#### Picnic Shelter & Restrooms





















#### Food Truck Vendor Area























# Playground





































## Prairie Trail Crossing Options at Suzanne Road















#### **Trail Cross Sections**















#### Trail Section A-A















#### Overview















#### Trail Section B-B















#### Overview















#### Trail Section C-C

























































































































#### Docks



Generates park maintenance revenue

# On Going Comment Opportunities