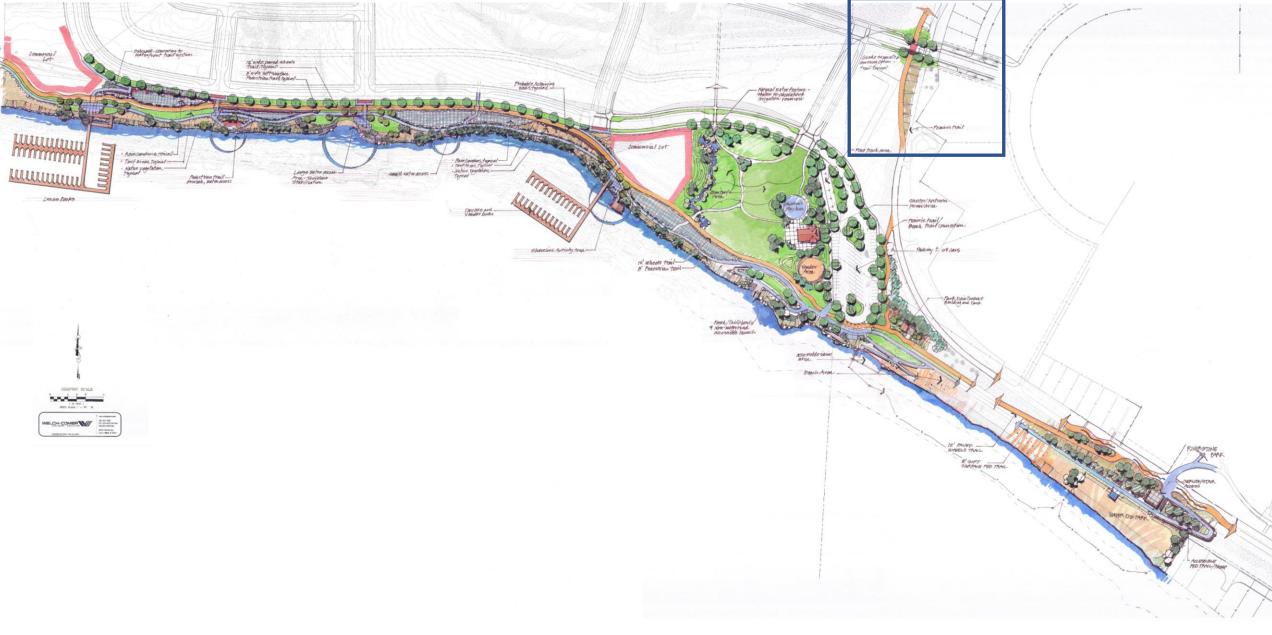

### Presentation Objective

Provide you with enough conceptual level detail, using plans, sketches and images, so you can provide comments that will continue to help us design the public space.

#### A Few Site Facts

- Project area is +/-60 acres
- Waterfront Public Space:
  - +/-15 acres
  - +/- 3,700 lineal feet of shoreline
- Upland Public Space +/-10 acres
- Urban Renewal Districts
  - Expanded Lake District
  - Expanded River District
  - New Atlas District