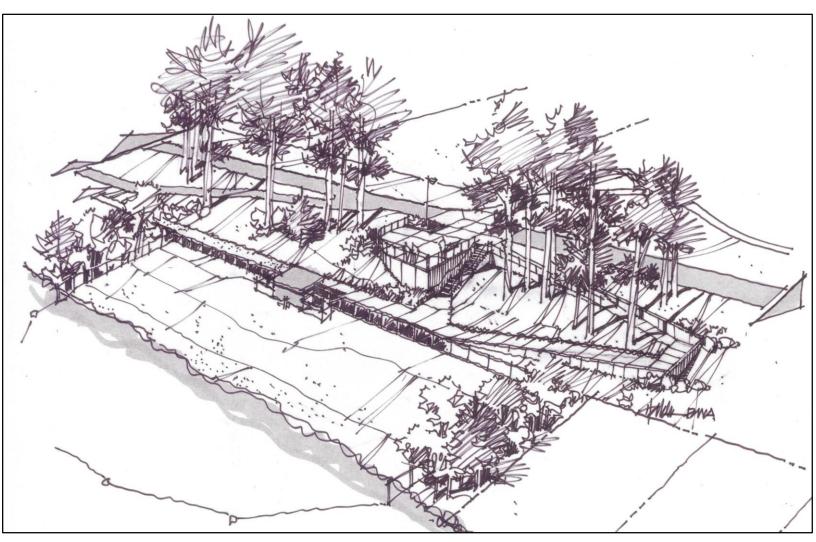

the public space.













## Atlas Waterfront Project Overview















#### A Few Site Facts

- Project area is +/-60 acres
- Waterfront Public Space:
  - +/-15 acres
  - +/- 3,700 lineal feet of shoreline
- Upland Public Space +/-10 acres
- Urban Renewal Districts
  - Expanded Lake District
  - Expanded River District
  - New Atlas District















## Completed Site Fill With I-90 Export Soils

















# Completed Site Fill With I-90 Export Soils









































































### **Shoreline Stabilization**



















#### **Shoreline Stabilization**





























































# Water Access Dog Park























#### Water Access Dog Park and Riverstone Connection































#### Restored Beach















#### Accessible Beach





































#### Park Area















# Parking

















# Accessible Kayak/SUP Launch























#### Picnic Shelter & Restrooms





















#### Food Truck Vendor Area























# Playground





































## Prairie Trail Crossing Options at Suzanne Road















#### **Trail Cross Sections**















#### Trail Section A-A















#### Overview















#### Trail Section B-B















#### Overview















#### Trail Section C-C

























































































































#### Docks



Generates pa