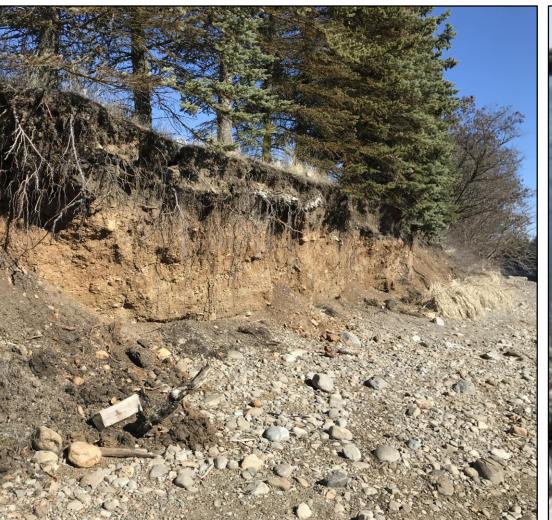

n Objective

Provide you with enough conceptual level detail, using plans, sketches and images, so you can provide comments that will continue to help us design the public space.













## Atlas Waterfront Project Overview















#### A Few Site Facts

- Project area is +/-60 acres
- Waterfront Public Space:
  - +/-15 acres
  - +/- 3,700 lineal feet of shoreline
- Upland Public Space +/-10 acres
- Urban Renewal Districts
  - Expanded Lake District
  - Expanded River District
  - New Atlas District















## Completed Site Fill With I-90 Export Soils

















# Completed Site Fill With I-90 Export Soils









































































### **Shoreline Stabilization**



















#### **Shoreline Stabilization**





























































# Water Access Dog Park























#### Water Access Dog Park and Riverstone Connection































#### Restored Beach















#### Accessible Beach





































#### Park Area















# Parking

















# Accessible Kayak/SUP Launch























#### Picnic Shelter & Restrooms





















#### Food Truck Vendor Area























# Playground





































## Prairie Trail Crossing Options at Suzanne Road















#### **Trail Cross Sections**















#### Trail Section A-A















#### Overview















#### Trail Section B-B















#### Overview















#### Trai