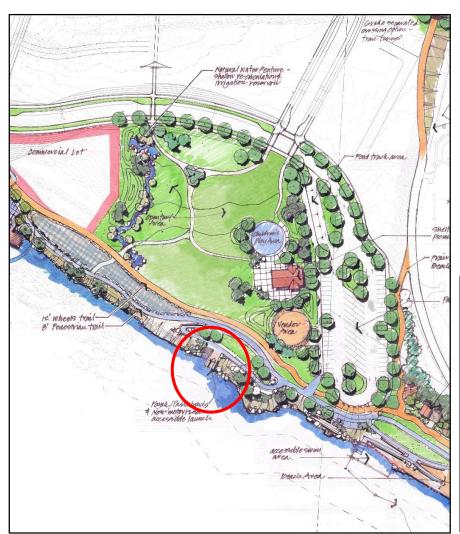

oreline
- Upland Public Space +/-10 acres
- Urban Renewal Districts
  - Expanded Lake District
  - Expanded River District
  - New Atlas District















## Completed Site Fill With I-90 Export Soils

















# Completed Site Fill With I-90 Export Soils









































































### **Shoreline Stabilization**



















#### **Shoreline Stabilization**





























































# Water Access Dog Park























#### Water Access Dog Park and Riverstone Connection































#### Restored Beach















#### Accessible Beach





































#### Park Area















# Parking

















# Accessible Kayak/SUP Launch























#### Picnic Shelter & Restrooms





















#### Food Truck Vendor Area























# Playground





































## Prairie Trail Crossing Options at Suzanne Road















#### **Trail Cross Sections**















#### Trail Section A-A















#### Overview















#### Trail Section B-B















#### Overview















#### Trail Section C-C

























































































































#### Docks



Generates park maintenance revenue

# On Going Comment Opportunities