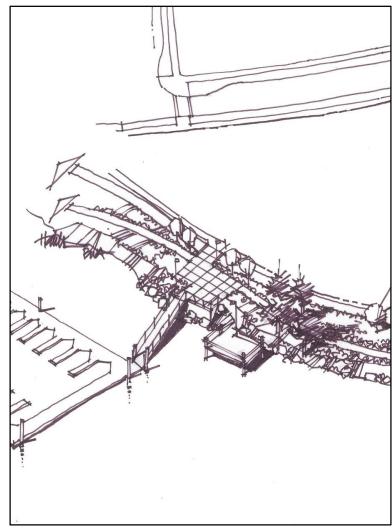

## Prairie Trail Crossing Options at Suzanne Road

#### **Trail Cross Sections**

#### Trail Section A-A

#### Overview

#### Trail Section B-B

#### Trail Section C-C