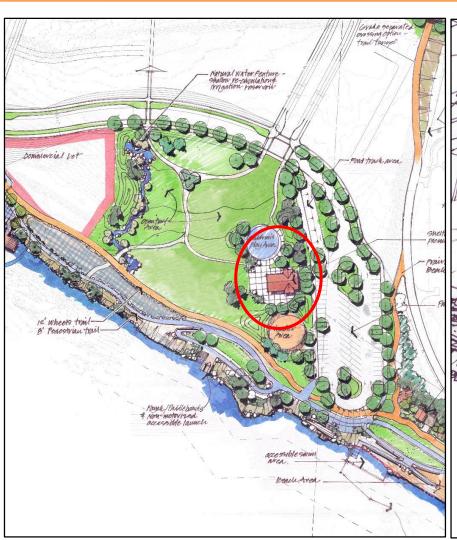

al Districts
  - Expanded Lake District
  - Expanded River District
  - New Atlas District















## Completed Site Fill With I-90 Export Soils

















# Completed Site Fill With I-90 Export Soils









































































### **Shoreline Stabilization**



















#### **Shoreline Stabilization**





























































# Water Access Dog Park























#### Water Access Dog Park and Riverstone Connection































#### Restored Beach















#### Accessible Beach





































#### Park Area















# Parking

















# Accessible Kayak/SUP Launch























#### Picnic Shelter & Restrooms





















#### Food Truck Vendor Area























# Playground





































## Prairie Trail Crossing Options at Suzanne Road















#### **Trail Cross Sections**















#### Trail Section A-A















#### Overview















#### Trail Section B-B















#### Overview















#### Trail Section C-C

























































































































#### Docks



Generates park maintenance revenue

# On Going Comment Opportunities