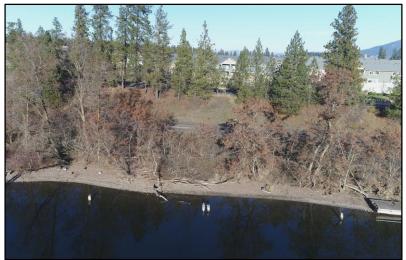

w Site Facts

- Project area is +/-60 acres
- Waterfront Public Space:
  - +/-15 acres
  - +/- 3,700 lineal feet of shoreline
- Upland Public Space +/-10 acres
- Urban Renewal Districts
  - Expanded Lake District
  - Expanded River District
  - New Atlas District















## Completed Site Fill With I-90 Export Soils

















# Completed Site Fill With I-90 Export Soils









































































### **Shoreline Stabilization**



















#### **Shoreline Stabilization**





























































# Water Access Dog Park























#### Water Access Dog Park and Riverstone Connection































#### Restored Beach















#### Accessible Beach





































#### Park Area















# Parking

















# Accessible Kayak/SUP Launch























#### Picnic Shelter & Restrooms





















#### Food Truck Vendor Area























# Playground





































## Prairie Trail Crossing Options at Suzanne Road















#### **Trail Cross Sections**















#### Trail Section A-A















#### Overview















#### Trail Section B-B















#### Overview















#### Trail Section C-C

























































































































#### Docks



Generates park maintenance revenue

# On Going Comment Opportunities