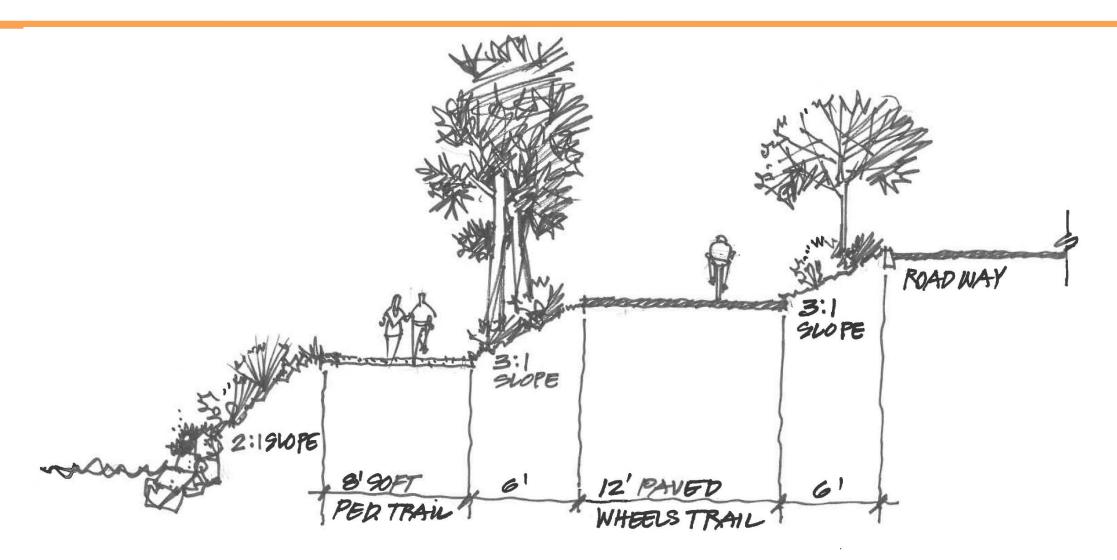

## Prairie Trail Crossing Options at Suzanne Road

#### **Trail Cross Sections**