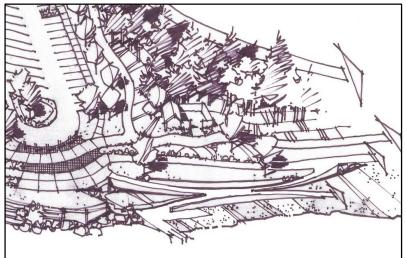

A Few Site Facts

- Project area is +/-60 acres
- Waterfront Public Space:
  - +/-15 acres
  - +/- 3,700 lineal feet of shoreline
- Upland Public Space +/-10 acres
- Urban Renewal Districts
  - Expanded Lake District
  - Expanded River District
  - New Atlas District















## Completed Site Fill With I-90 Export Soils

















# Completed Site Fill With I-90 Export Soils









































































### **Shoreline Stabilization**



















#### **Shoreline Stabilization**





























































# Water Access Dog Park























#### Water Access Dog Park and Riverstone Connection































#### Restored Beach















#### Accessible Beach





































#### Park Area















# Parking

















# Accessible Kayak/SUP Launch























#### Picnic Shelter & Restrooms





















#### Food Truck Vendor Area























# Playground





































## Prairie Trail Crossing Options at Suzanne Road















#### **Trail Cross Sections**















#### Trail Section A-A















#### Overview















#### Trail Section B-B















#### Overview















#### Trail Section C-C

























































































































#### Docks



Generates park maintenance revenue

# On Going Comment Opportunities