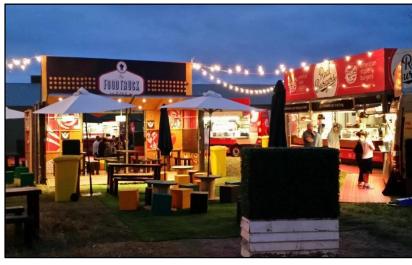

ver District
  - New Atlas District















## Completed Site Fill With I-90 Export Soils

















# Completed Site Fill With I-90 Export Soils









































































### **Shoreline Stabilization**



















#### **Shoreline Stabilization**





























































# Water Access Dog Park























#### Water Access Dog Park and Riverstone Connection































#### Restored Beach















#### Accessible Beach





































#### Park Area















# Parking

















# Accessible Kayak/SUP Launch























#### Picnic Shelter & Restrooms





















#### Food Truck Vendor Area























# Playground





































## Prairie Trail Crossing Options at Suzanne Road















#### **Trail Cross Sections**















#### Trail Section A-A















#### Overview















#### Trail Section B-B















#### Overview















#### Trail Section C-C

























































































































#### Docks



Generates park maintenance revenue

# On Going Comment Opportunities