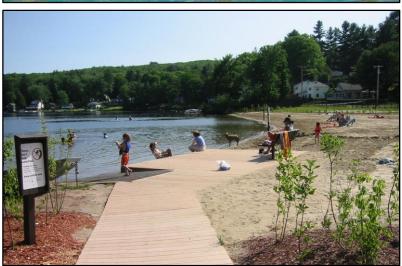

Site Facts

- Project area is +/-60 acres
- Waterfront Public Space:
  - +/-15 acres
  - +/- 3,700 lineal feet of shoreline
- Upland Public Space +/-10 acres
- Urban Renewal Districts
  - Expanded Lake District
  - Expanded River District
  - New Atlas District















## Completed Site Fill With I-90 Export Soils

















# Completed Site Fill With I-90 Export Soils









































































### **Shoreline Stabilization**



















#### **Shoreline Stabilization**





























































# Water Access Dog Park























#### Water Access Dog Park and Riverstone Connection































#### Restored Beach















#### Accessible Beach





































#### Park Area















# Parking

















# Accessible Kayak/SUP Launch























#### Picnic Shelter & Restrooms





















#### Food Truck Vendor Area























# Playground





































## Prairie Trail Crossing Options at Suzanne Road















#### **Trail Cross Sections**















#### Trail Section A-A















#### Overview















#### Trail Section B-B















#### Overview















#### Trail Section C-C

























































































































#### Docks



Generates park maintenance revenue

# On Going Comment Opportunities