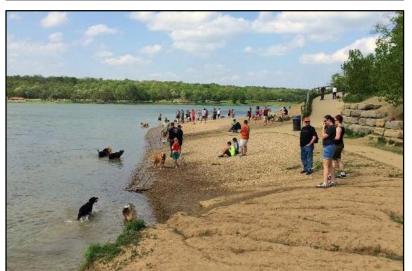

mages, so you can provide comments that will continue to help us design the public space.













## Atlas Waterfront Project Overview















#### A Few Site Facts

- Project area is +/-60 acres
- Waterfront Public Space:
  - +/-15 acres
  - +/- 3,700 lineal feet of shoreline
- Upland Public Space +/-10 acres
- Urban Renewal Districts
  - Expanded Lake District
  - Expanded River District
  - New Atlas District















## Completed Site Fill With I-90 Export Soils

















# Completed Site Fill With I-90 Export Soils









































































### **Shoreline Stabilization**



















#### **Shoreline Stabilization**





























































# Water Access Dog Park























#### Water Access Dog Park and Riverstone Connection































#### Restored Beach















#### Accessible Beach





































#### Park Area















# Parking

















# Accessible Kayak/SUP Launch























#### Picnic Shelter & Restrooms





















#### Food Truck Vendor Area























# Playground





































## Prairie Trail Crossing Options at Suzanne Road















#### **Trail Cross Sections**















#### Trail Section A-A















#### Overview















#### Trail Section B-B















#### Overview















#### Trail Section C-C