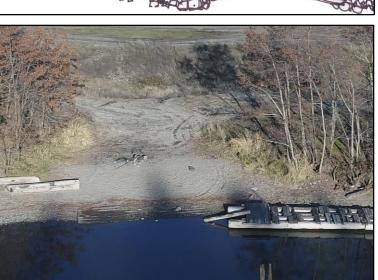

ine
- Upland Public Space +/-10 acres
- Urban Renewal Districts
  - Expanded Lake District
  - Expanded River District
  - New Atlas District















## Completed Site Fill With I-90 Export Soils

















# Completed Site Fill With I-90 Export Soils









































































### **Shoreline Stabilization**



















#### **Shoreline Stabilization**





























































# Water Access Dog Park























#### Water Access Dog Park and Riverstone Connection































#### Restored Beach















#### Accessible Beach





































#### Park Area















# Parking

















# Accessible Kayak/SUP Launch























#### Picnic Shelter & Restrooms





















#### Food Truck Vendor Area























# Playground





































## Prairie Trail Crossing Options at Suzanne Road















#### **Trail Cross Sections**















#### Trail Section A-A















#### Overview















#### Trail Section B-B















#### Overview















#### Trail Section C-C

























































































































#### Docks



Generates park maintenance revenue

# On Going Comment Opportunities