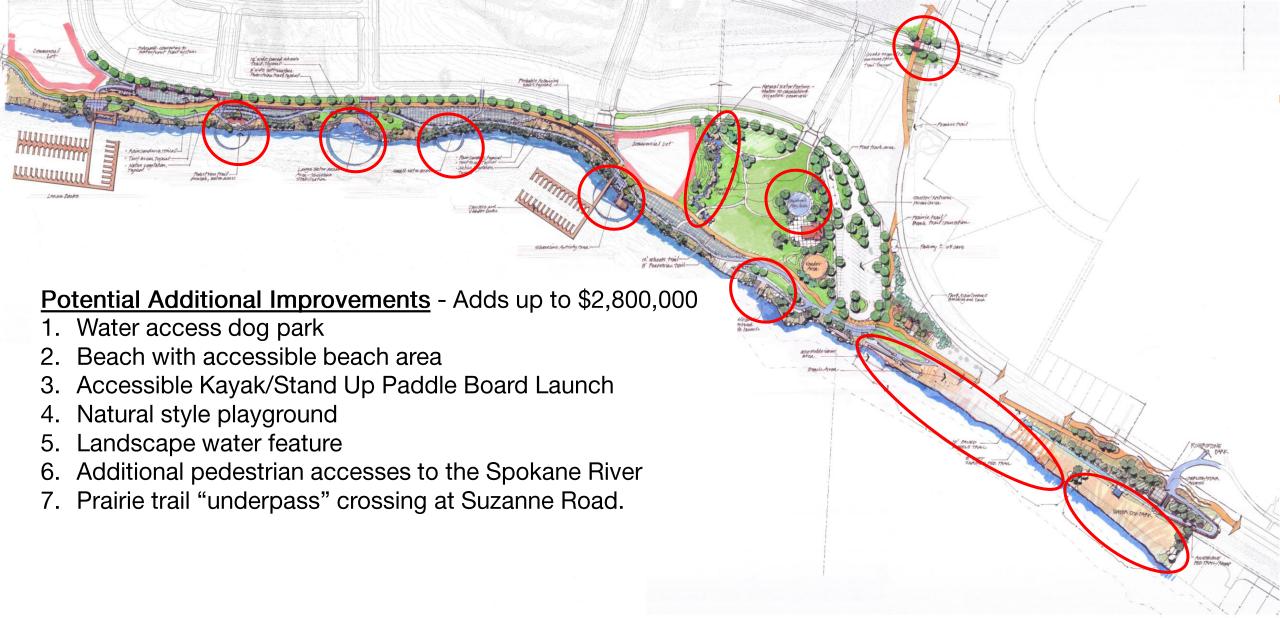

# Water Access Dog Park

#### Water Access Dog Park and Riverstone Connection

#### Restored Beach

#### Accessible Beach

#### Park Area

# Accessible Kayak/SUP Launch

# Playground

## Prairie Trail Crossing Options at Suzanne Road