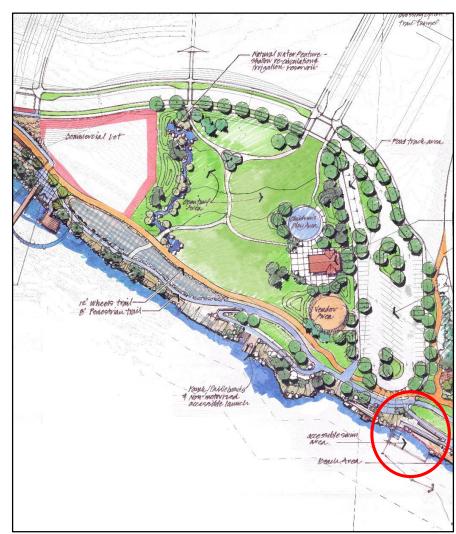

# A Few Site Facts

- Project area is +/-60 acres
- Waterfront Public Space:
  - +/-15 acres
  - +/- 3,700 lineal feet of shoreline
- Upland Public Space +/-10 acres
- Urban Renewal Districts
  - Expanded Lake District
  - Expanded River District
  - New Atlas District















## Completed Site Fill With I-90 Export Soils

















# Completed Site Fill With I-90 Export Soils









































































### **Shoreline Stabilization**



















#### **Shoreline Stabilization**





























































# Water Access Dog Park























#### Water Access Dog Park and Riverstone Connection































#### Restored Beach















#### Accessible Beach





































#### Park Area















# Parking

















# Accessible Kayak/SUP Launch























#### Picnic Shelter & Restrooms





















#### Food Truck Vendor Area























# Playground





































## Prairie Trail Crossing Options at Suzanne Road















#### **Trail Cross Sections**















#### Trail Section A-A















#### Overview















#### Trail Section B-B















#### Overview















#### Trail Section C-C

























































































































#### Docks



Generates park maintenance revenue

# On Going Comment Opportunities