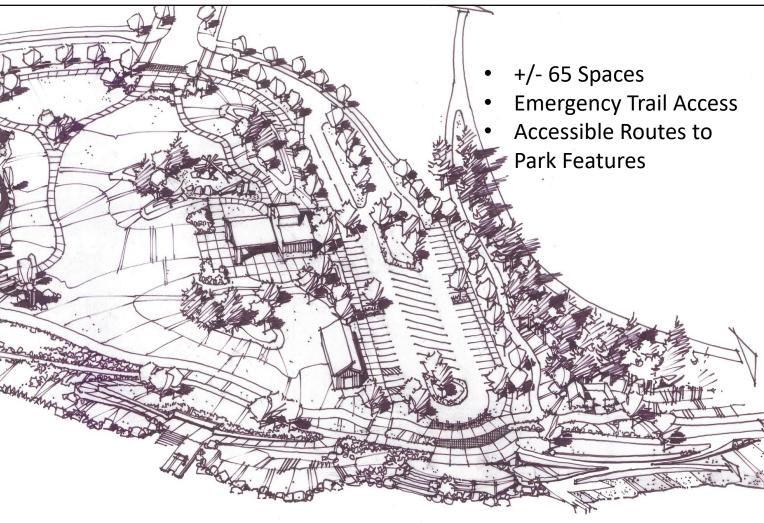

- +/-15 acres
  - +/- 3,700 lineal feet of shoreline
- Upland Public Space +/-10 acres
- Urban Renewal Districts
  - Expanded Lake District
  - Expanded River District
  - New Atlas District















## Completed Site Fill With I-90 Export Soils

















# Completed Site Fill With I-90 Export Soils









































































### **Shoreline Stabilization**



















#### **Shoreline Stabilization**





























































# Water Access Dog Park























#### Water Access Dog Park and Riverstone Connection































#### Restored Beach















#### Accessible Beach





































#### Park Area















# Parking

















# Accessible Kayak/SUP Launch























#### Picnic Shelter & Restrooms





















#### Food Truck Vendor Area























# Playground





































## Prairie Trail Crossing Options at Suzanne Road















#### **Trail Cross Sections**















#### Trail Section A-A















#### Overview















#### Trail Section B-B















#### Overview















#### Trail Section C-C

























































































































#### Docks



Generates park maintenance revenue

# On Going Comment Opportunities