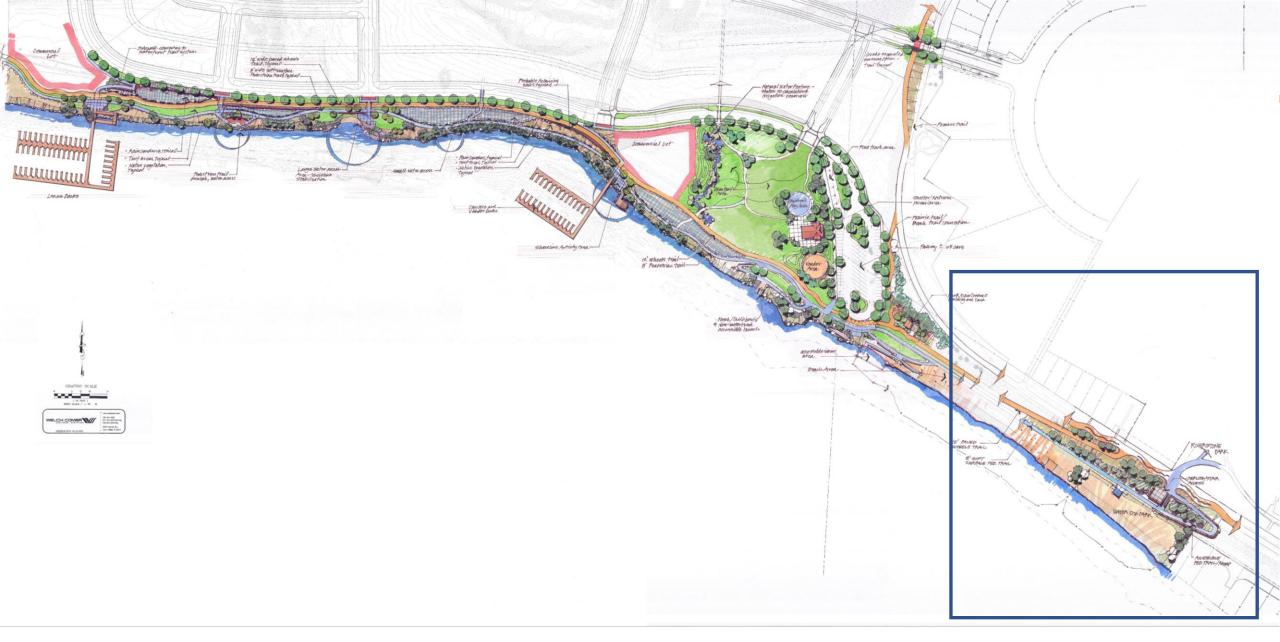

# Water Access Dog Park

#### Water Access Dog Park and Riverstone Connection

#### Restored Beach

#### Accessible Beach

#### Park Area

# Accessible Kayak/SUP Launch

# Playground

## Prairie Trail Crossing Options at Suzanne Road

#### Docks

Generates park maintenance revenue