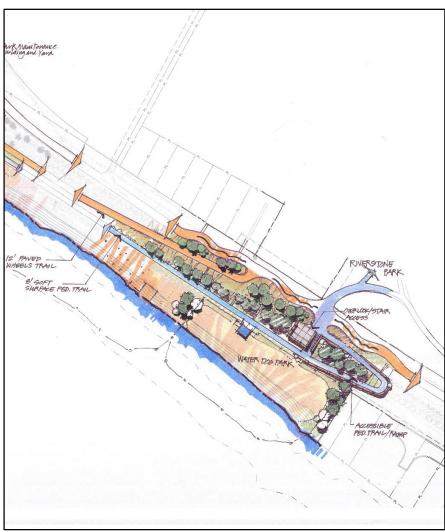

and images, so you can provide comments that will continue to help us design the public space.













## Atlas Waterfront Project Overview















#### A Few Site Facts

- Project area is +/-60 acres
- Waterfront Public Space:
  - +/-15 acres
  - +/- 3,700 lineal feet of shoreline
- Upland Public Space +/-10 acres
- Urban Renewal Districts
  - Expanded Lake District
  - Expanded River District
  - New Atlas District















## Completed Site Fill With I-90 Export Soils

















# Completed Site Fill With I-90 Export Soils









































































### **Shoreline Stabilization**



















#### **Shoreline Stabilization**





























































# Water Access Dog Park























#### Water Access Dog Park and Riverstone Connection































#### Restored Beach















#### Accessible Beach





































#### Park Area















# Parking

















# Accessible Kayak/SUP Launch























#### Picnic Shelter & Restrooms





















#### Food Truck Vendor Area























# Playground





































## Prairie Trail Crossing Options at Suzanne Road















#### **Trail Cross Sections**















#### Trail Section A-A















#### Overview















#### Trail Section B-B















#### Overview















#### Trail Section C-C