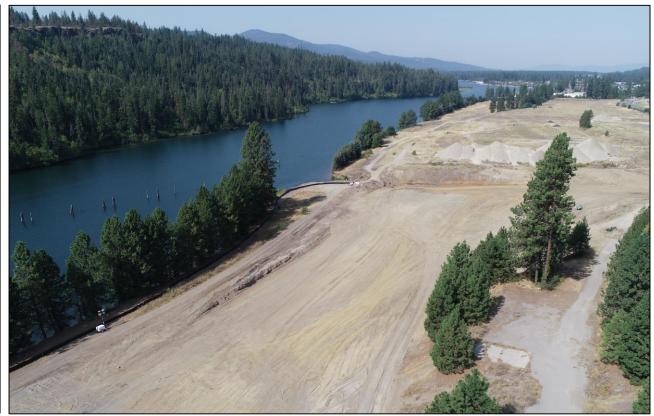

tions to City Council
- City Council Decisions

- 1. Council/ignite CDA Lake District Funding Workshop March 28, 2019
- 2. City Council Meeting May 7, 2019
- 3. Ignite CDA Meeting May 15, 2019











### Presentation Objective

Provide you with enough conceptual level detail, using plans, sketches and images, so you can provide comments that will continue to help us design the public space.













## Atlas Waterfront Project Overview















#### A Few Site Facts

- Project area is +/-60 acres
- Waterfront Public Space:
  - +/-15 acres
  - +/- 3,700 lineal feet of shoreline
- Upland Public Space +/-10 acres
- Urban Renewal Districts
  - Expanded Lake District
  - Expanded River District
  - New Atlas District















## Completed Site Fill With I-90 Export Soils

















# Completed Site Fill With I-90 Export Soils









































































### **Shoreline Stabilization**



















#### **Shoreline Stabilization**





























































# Water Access Dog Park























#### Water Access Dog Park and Riverstone Connection































#### Restored Beach















#### Accessible Beach





































#### Park Area















# Parking

















# Accessible Kayak/SUP Launch























#### Picnic Shelter & Restrooms





















#### Food Truck Vendor Area























# Playground





































## Prairie Trail Crossing Options