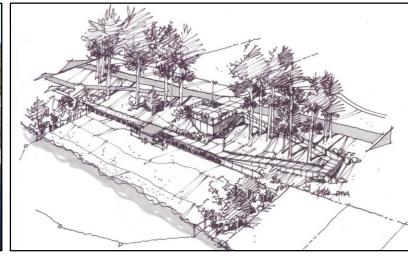

images, so you can provide comments that will continue to help us design the public space.













## Atlas Waterfront Project Overview















#### A Few Site Facts

- Project area is +/-60 acres
- Waterfront Public Space:
  - +/-15 acres
  - +/- 3,700 lineal feet of shoreline
- Upland Public Space +/-10 acres
- Urban Renewal Districts
  - Expanded Lake District
  - Expanded River District
  - New Atlas District















## Completed Site Fill With I-90 Export Soils

















# Completed Site Fill With I-90 Export Soils









































































### **Shoreline Stabilization**



















#### **Shoreline Stabilization**





























































# Water Access Dog Park























#### Water Access Dog Park and Riverstone Connection































#### Restored Beach















#### Accessible Beach





































#### Park Area















# Parking

















# Accessible Kayak/SUP Launch























#### Picnic Shelter & Restrooms





















#### Food Truck Vendor Area























# Playground





































## Prairie Trail Crossing Options at Suzanne Road















#### **Trail Cross Sections**















#### Trail Section A-A















#### Overview















#### Trail Section B-B















#### Overview















#### Trail Section C-C