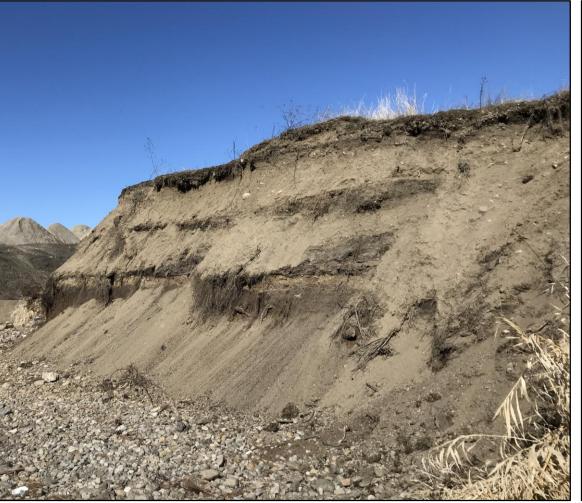

CDA Meeting May 15, 2019











### Presentation Objective

Provide you with enough conceptual level detail, using plans, sketches and images, so you can provide comments that will continue to help us design the public space.













## Atlas Waterfront Project Overview















#### A Few Site Facts

- Project area is +/-60 acres
- Waterfront Public Space:
  - +/-15 acres
  - +/- 3,700 lineal feet of shoreline
- Upland Public Space +/-10 acres
- Urban Renewal Districts
  - Expanded Lake District
  - Expanded River District
  - New Atlas District















## Completed Site Fill With I-90 Export Soils

















# Completed Site Fill With I-90 Export Soils









































































### **Shoreline Stabilization**



















#### **Shoreline Stabilization**





























































# Water Access Dog Park























#### Water Access Dog Park and Riverstone Connection































#### Restored Beach















#### Accessible Beach





































#### Park Area















# Parking

















# Accessible Kayak/SUP Launch























#### Picnic Shelter & Restrooms





















#### Food Truck Vendor Area























# Playground





































## Prairie Trail Crossing Options at Suzanne Road















#### **Trail Cross Sections**















#### Trail Section A-A















#### Overview















#### Trail Section B-B