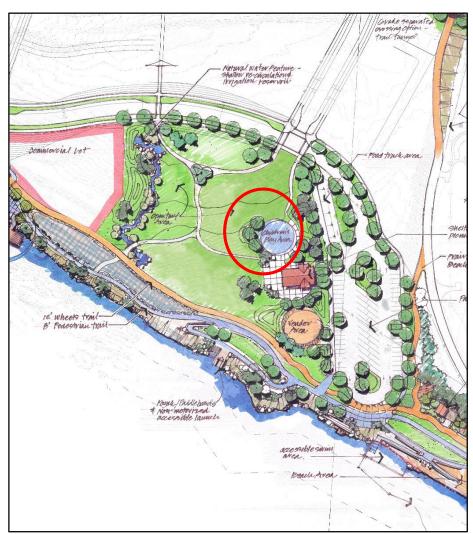

trict















## Completed Site Fill With I-90 Export Soils

















# Completed Site Fill With I-90 Export Soils









































































### **Shoreline Stabilization**



















#### **Shoreline Stabilization**





























































# Water Access Dog Park























#### Water Access Dog Park and Riverstone Connection































#### Restored Beach















#### Accessible Beach





































#### Park Area















# Parking

















# Accessible Kayak/SUP Launch























#### Picnic Shelter & Restrooms





















#### Food Truck Vendor Area























# Playground





































## Prairie Trail Crossing Options at Suzanne Road















#### **Trail Cross Sections**















#### Trail Section A-A















#### Overview















#### Trail Section B-B















#### Overview















#### Trail Section C-C

























































































































#### Docks



Generates park maintenance revenue

# On Going Comment Opportunities